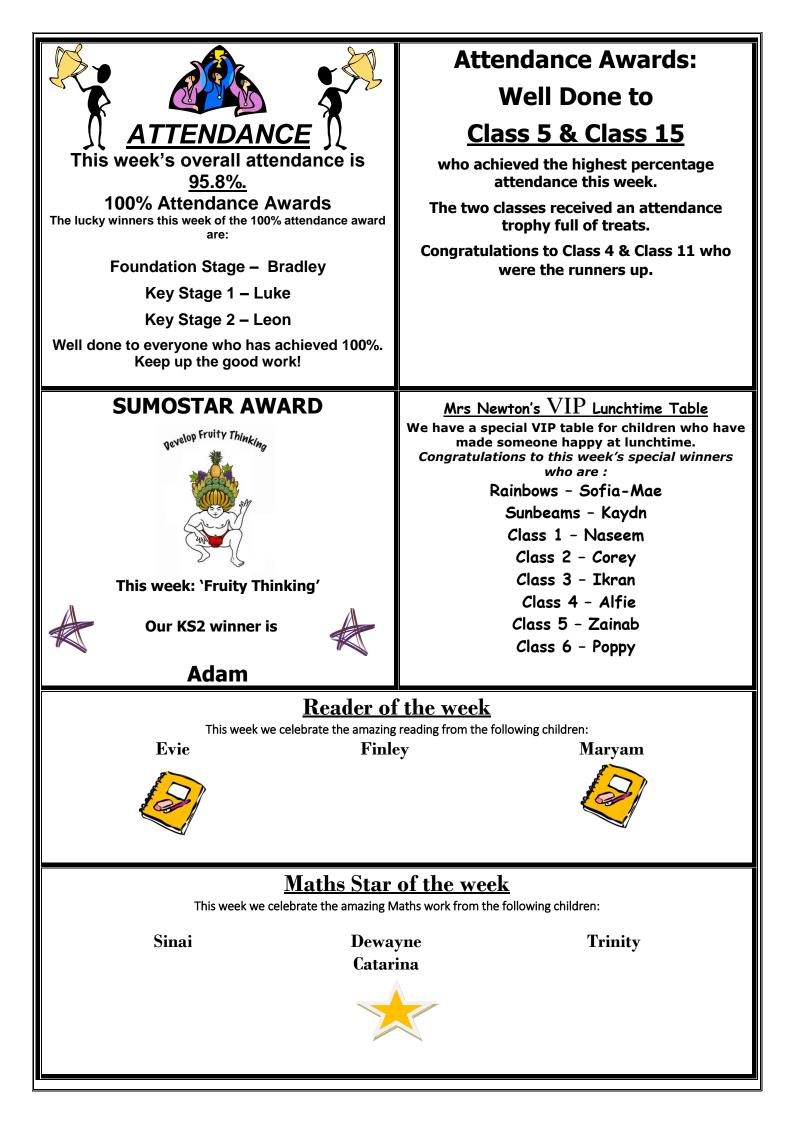

## MOSTON LANE COMMUNITY PRIMARY SCHOOL WEEKLY NEWSLETTER 16<sup>th</sup> November 2018

**Class Assembly** 

Class 7 will be having their assembly on Thursday 7<sup>th</sup> November at 2.30pm.

All parents/carers are welcome to come along.

## Polite reminder

"Parents do not have the right to take children on holiday in term time" (DfE) The law changed in 2013. Manchester Local Authority have fined parents/carers who break the law. Parents/carers may be at risk of prosecution with a criminal record. Nursery children are at risk of losing their place if unauthorised leave of absence is taken.



**KEY STAGE 1 SUPERSTARS** 

The children below are our Key Stage 1 SUPERSTARS

Rainbows Finley & Darcie-May ×

Sunbeams Grace & Rudy ×

Class 1 Cameron & Abbie ×

Class 2 Alexa & Joshua ×

C